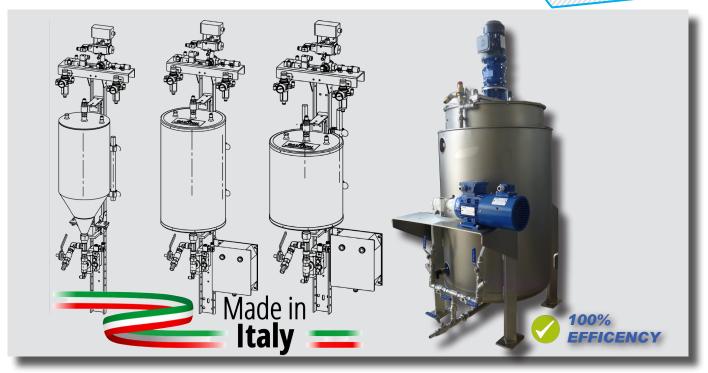

## **OVERVIEW**

To meet our customer's need for weighing and dosing, we design and manufacture a variety of storage tanks for either fluid or viscous liquids, equipped with a wide range of accessories such as slow or fast agitators, level indicators, weighing load, dosing pumps, etc.

The tanks dedicated to viscous fluids can be electrically traced or equipped with an indirect circulation heating chamber (either for oil or water), in order to keep the product heated.

Process liquids can be dosed either by batch feeding, (in Gain-of-weight mode or in Loss-in-Weight mode) or continuously by controlled flow through our Taipan 365 flow controllers or combined with magnetic or mass flow meters.