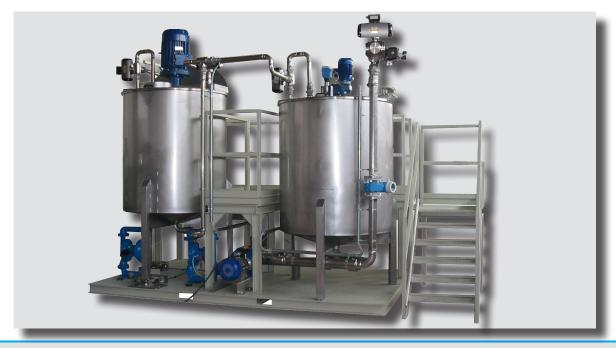

## **OVERVIEW**

To meet our customer's need for weighing and dosing, we design and manufacture a variety of storage tanks for either fluid or viscous liquids, equipped with a wide range of accessories such as slow or fast agitators, level indicators, weighing load, dosing pumps, etc.

The tanks dedicated to viscous fluids can be electrically traced or equipped with an indirect circulation heating chamber (either for oil or water), in order to keep the product heated.

Process liquids can be dosed either by batch feeding, (in Gain-of-weight mode or in Loss-in-Weight mode) or continuously by controlled flow through our Taipan 365 flow controllers or combined with magnetic or mass flow meters.