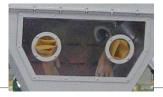

## EXAMPLES OF AVAILABLE OPTIONALS

**FLUIDISING** FLOW AIDS

**BIG BAGS** MOVING DEVICE

WINDOW WITH GLOVES

**BIG BAGS HORIZONTAL** MOVING DEVICE

## **TECHNICAL FEATURES**

| Main structure         | Carbon steel or stainless steel AISI 304 / 316 |
|------------------------|------------------------------------------------|
| Loading hopper         | Carbon steel or stainless steel AISI 304 / 316 |
| Frame structure        | Adjustable telescopic height                   |
| Anti-dust plan         | Black or food grade rubber                     |
| Access door            | Stainless steel with mechanical stop           |
| Anti-vibration mounts  | Steel and rubber 60ShA                         |
| Fluidification systems | Optional                                       |
| Weighing system        | Optional with compression load cells           |
| Anti-tilt system       | Standard when there is the weighing system     |
| Window with gloves     | Optional                                       |
| ATEX conformity (Ex)   | Available as an option for ATEX 22 zones       |
| ATEX                   |                                                |