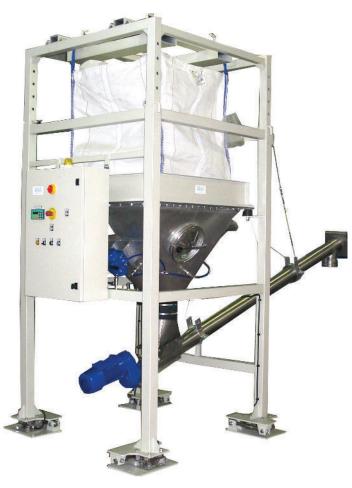

SBB STATION MOD. SBB-C COMPLETE WITH SCREW FEEDER AND LOCAL CONTROL PANEL

Like all the machines manufactured by Stad, SBB plants - suitable to batch powdery products stacked inside big bags - are designed and manufactured according to customer's specification. The basic model consist of a mobile telescopic big bag holder frame that can be moved with a forklift (to be adjusted along the big bag height), a stationary frame, a powdercharging hopper, and a mechanical extractor suitable to the products being extracted (weighing belt, metering screw, rotary valve, ecc...). This plant can be customized by adding several devices, such us: electronic weighing and material batching control; big bag and fluidising flow aids electropneumatic shaking in case of nonsmooth powders.