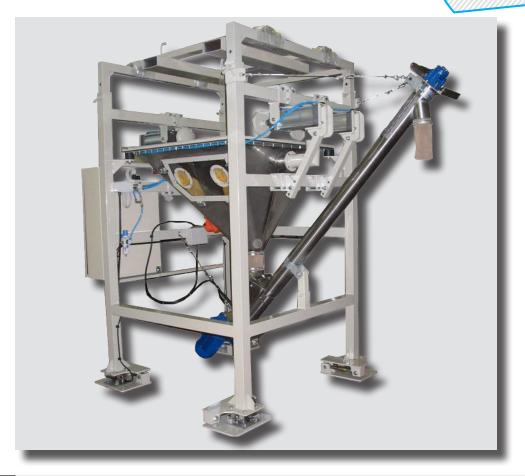

SBB STATION MOD. SBB-C COMPLETE WITH SCREW FEEDER AND LOCAL CONTROL PANEL

Like all the machines manufactured by Stad, SBB plants - suitable to batch powdery products stacked inside big bags - are designed and manufactured according to customer's specification. The basic model consist of a mobile telescopic big bag holder frame that can be moved with a forklift (to be adjusted along the big bag height), a stationary frame, a powdercharging hopper, and a mechanical extractor suitable to the products being extracted (weighing belt, metering screw, rotary valve, ecc...). This plant can be customized by adding several devices, such us: electronic weighing and material batching control; big bag and fluidising flow aids electropneumatic shaking in case of nonsmooth powders.

## EXAMPLES OF AVAILABLE OPTIONALS

**FLUIDISING** FLOW AIDS

**BIG BAGS** MOVING DEVICE

WINDOW WITH GLOVES

**BIG BAGS HORIZONTAL** MOVING DEVICE