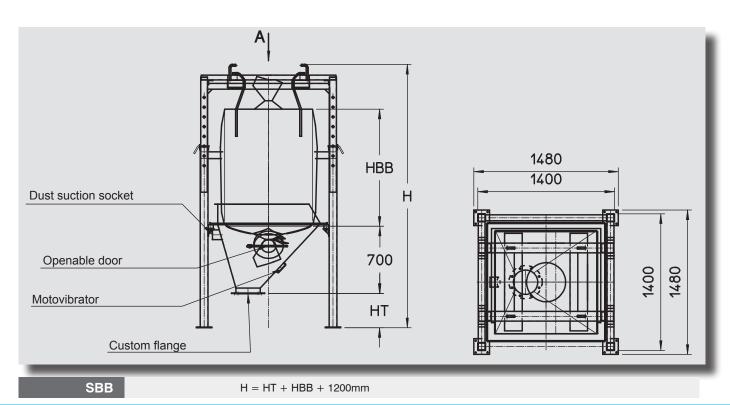

SBB STATION MOD. SBB-C COMPLETE WITH SCREW FEEDER AND LOCAL CONTROL PANEL

Like all the machines manufactured by Stad, SBB plants - suitable to batch powdery products stacked inside big bags - are designed and manufactured according to customer's specification. The basic model consist of a mobile telescopic big bag holder frame that can be moved with a forklift (to be adjusted along the big bag height), a stationary frame, a powdercharging hopper, and a mechanical extractor suitable to the products being extracted (weighing belt, metering screw, rotary valve, ecc...). This plant can be customized by adding several devices, such us: electronic weighing and material batching control; big bag and fluidising flow aids electropneumatic shaking in case of nonsmooth powders.

## **TECHNICAL FEATURES**

| Main structure         | Carbon steel or stainless steel AISI 304 / 316 |
|------------------------|------------------------------------------------|
| Loading hopper         | Carbon steel or stainless steel AISI 304 / 316 |
| Frame structure        | Adjustable telescopic height                   |
| Anti-dust plan         | Black or food grade rubber                     |
| Access door            | Stainless steel with mechanical stop           |
| Anti-vibration mounts  | Steel and rubber 60ShA                         |
| Fluidification systems | Optional                                       |
| Weighing system        | Optional with compression load cells           |
| Anti-tilt system       | Standard when there is the weighing system     |
| Window with gloves     | Optional                                       |
| ATEX conformity (Ex)   | Available as an option for ATEX 22 zones       |
| ATEX                   |                                                |